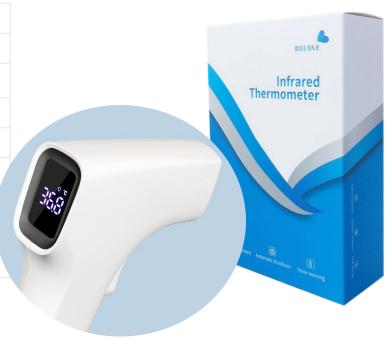

--------------------------------------------------------------|--|
| Measuring range: | 32.0°C~42.2°C                                                    |  |
| Accuracy:        | ±0.2°C (35.0°C~42.0°C)<br>±0.3°C (32.0°C~34.9°C / 42.1°C~42.2°C) |  |
| Resolution:      | 0.1°C                                                            |  |
| Memory:          | 32                                                               |  |
| Power supply:    | 2*AAA (DC 3V) Batteries not included.                            |  |
| Dimension:       | 144mm x 101mm x 26mm                                             |  |
| Weight:          | 88g (excluding battery)                                          |  |
| Auto power-off:  | 60s                                                              |  |







ITEM# AET-R1B1